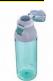

## Personal Supplies- Please label with your child's name!

- Water bottle (Please avoid this open-top style.)
- Extra uniform (To be kept at school)
- NCA jacket (This is the only long-sleeve option for indoors.)
- Backpack
- Pencil box
- Folder (1)
- Afternoon only: lunchbox and blanket/pillow (This style works great!)