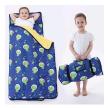

## Personal Supplies- Please label with your child's name!

- Water bottle (Please avoid this open-top style.)
- Extra uniform (To be kept at school)
- NCA jacket (This is the only long-sleeve option for indoors.)
- Backpack
- Pencil box
- Folder (1)
- Afternoon only: lunchbox and blanket/pillow (This style works great!)